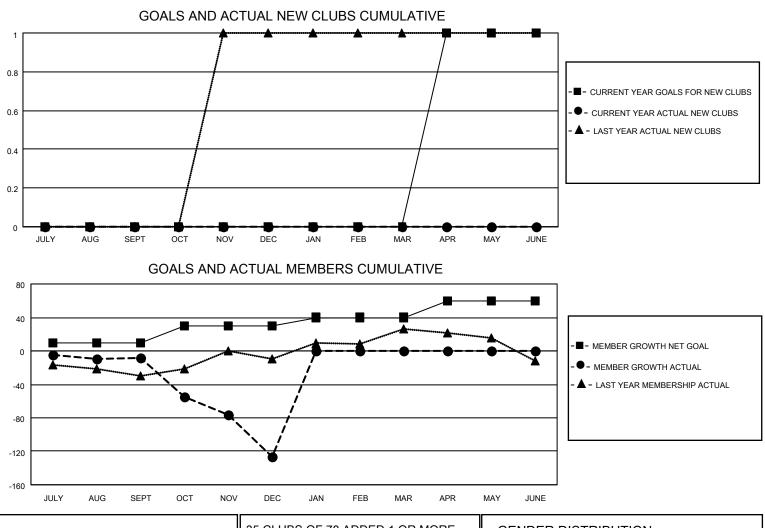

## LOCATION MINNESOTA

District 5M 8

Results as of: 12/31/2020

| Clubs                 |               |           |               | Members               |                         |                         |                                                    |  |
|-----------------------|---------------|-----------|---------------|-----------------------|-------------------------|-------------------------|----------------------------------------------------|--|
| RESULTS FOR 2020-2021 |               |           |               | RESULTS FOR 2020-2021 |                         |                         |                                                    |  |
| QUARTER               | NEW CLUB GOAL | NEW CLUBS | DROPPED CLUBS | QUARTER MEN           | IBER GROWTH NET<br>GOAL | MEMBER GROWTH<br>ACTUAL | DROPPED<br>MEMBERS ACTUAL<br>(including transfers) |  |
| JULY/AUG/SEPT         | 0             | 0         | 1             | JULY/AUG/SEPT         | 10                      | 56                      | 59                                                 |  |
| OCT/NOV/DEC           | 0             | 0         | 2             | OCT/NOV/DEC           | 20                      | 31                      | 149                                                |  |
| JAN/FEB/MAR           | 0             | 0         | 0             | JAN/FEB/MAR           | 10                      | 0                       | 0                                                  |  |
| APR/MAY/JUNE          | 1             | 0         | 0             | APR/MAY/JUNE          | 20                      | 0                       | 0                                                  |  |